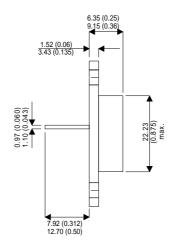

**BUV41** 

Dimensions in mm (inches).

## Bipolar NPN Device in a Hermetically sealed TO3 Metal Package.