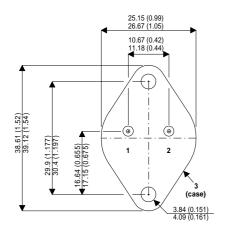

**BUV41** 

Dimensions in mm (inches).

## Bipolar NPN Device in a Hermetically sealed TO3 Metal Package.

## TO3 (TO204AA) PINOUTS

1 – Base

2 - Emitter

Case - Collector

| Parameter                 | Test Conditions    | Min. | Тур. | Max. | Units |
|---------------------------|--------------------|------|------|------|-------|
| V <sub>CEO</sub> *        |                    |      |      | 200  | V     |
| I <sub>C(CONT)</sub>      |                    |      |      | 20   | Α     |
| h <sub>FE</sub>           | $ (V_{CE} / I_C) $ | 10   |      |      | -     |
| f <sub>t</sub>            |                    |      |      |      | Hz    |
| P <sub>D</sub>            |                    |      |      | 120  | W     |
| * Maximum Working Voltage |                    |      |      |      |       |